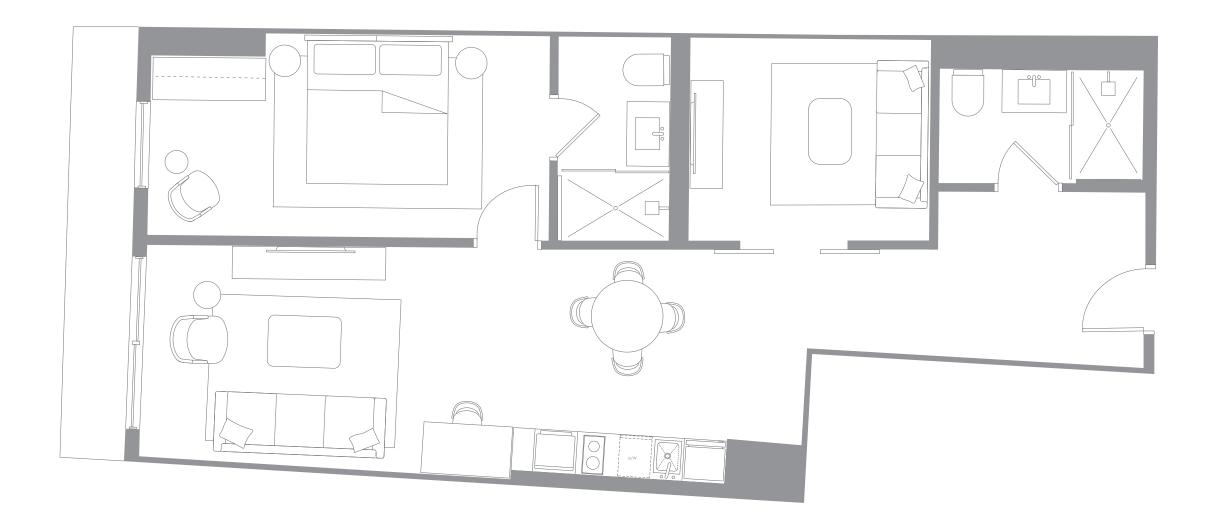

## RESIDENCE B1 LEVELS 11-56

## 1 Bedroom + Den/2 Bathrooms

Interior Space 916 SF 85 m2

Exterior Space 61 SF 5.5 m2

Total Area 977 SF 90.5 m2