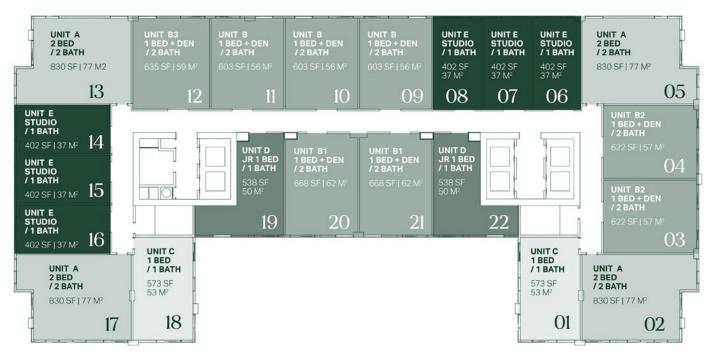

## THE DETAILS

6 | Studios

2 | Jr. 1 Bed

2 | 1 Bed

8 | 1 Bed + Den

4 | 2 BD

2 BEDROOMS 2 BATHROOMS

INTERIOR 830 SF  $77 \, M^2$ **EXTERIOR** 187 SF 17 M<sup>2</sup>

TOTAL 1,017 SF 94 M<sup>2</sup>

INTERIOR 603 SF 56 M<sup>2</sup> **EXTERIOR** 40 SF 4 M<sup>2</sup> TOTAL 643 SF 60 M<sup>2</sup>

1 BEDROOM + DEN 2 BATHROOMS

INTERIOR 622 SF 57 M<sup>2</sup> **EXTERIOR** 43 SF 4 M<sup>2</sup> TOTAL 665 SF 61 M<sup>2</sup>

INTERIOR 573 SF 53 M<sup>2</sup> **EXTERIOR** 130 SF 12 M<sup>2</sup>

TOTAL 703 SF 65 M<sup>2</sup>

INTERIOR 538 SF  $50 M^2$ **EXTERIOR** 40 SF 4 M<sup>2</sup> TOTAL 578 SF 54 M<sup>2</sup>