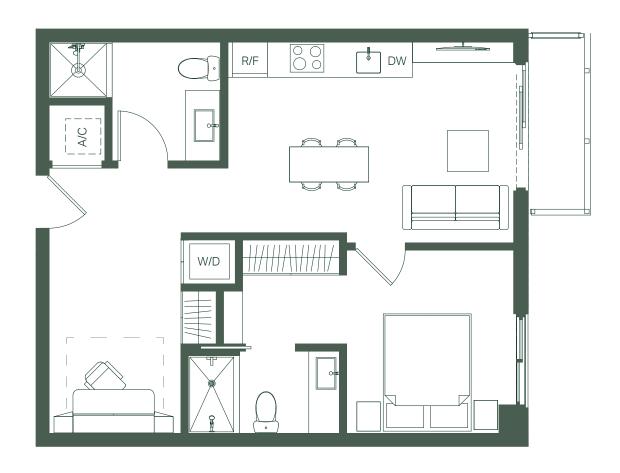

INTERIOR 573 SF 53 M<sup>2</sup> **EXTERIOR** 130 SF 12 M<sup>2</sup>

TOTAL 703 SF 65 M<sup>2</sup>

INTERIOR 538 SF  $50 M^2$ **EXTERIOR** 40 SF 4 M<sup>2</sup> TOTAL 578 SF 54 M<sup>2</sup>