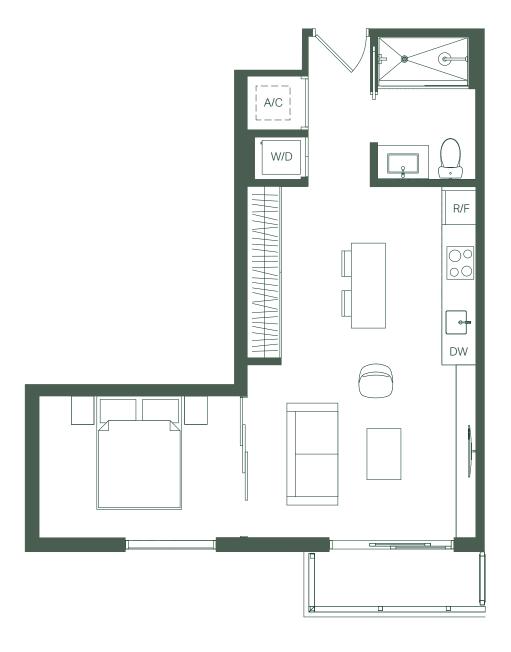

## STUDIO 1BATHROOM

INTERIOR 402 SF  $37 \, M^2$ **EXTERIOR** 40 SF 4 M<sup>2</sup> TOTAL 442 SF 41 M<sup>2</sup>