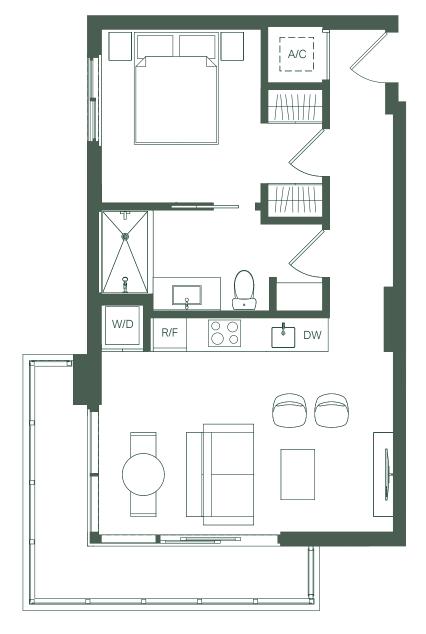

## STUDIO 1BATHROOM

INTERIOR 402 SF  $37 \, M^2$ **EXTERIOR** 40 SF 4 M<sup>2</sup> TOTAL 442 SF 41 M<sup>2</sup>

















## THE DETAILS

6 | Studios

2 | Jr. 1 Bed

2 | 1 Bed

8 | 1 Bed + Den

4 | 2 BD

















2 BEDROOMS 2 BATHROOMS

INTERIOR 830 SF  $77 \, M^2$ **EXTERIOR** 187 SF 17 M<sup>2</sup>

TOTAL 1,017 SF 94 M<sup>2</sup>

















INTERIOR 603 SF 56 M<sup>2</sup> **EXTERIOR** 40 SF 4 M<sup>2</sup> TOTAL 643 SF 60 M<sup>2</sup>

































1 BEDROOM + DEN 2 BATHROOMS

INTERIOR 622 SF 57 M<sup>2</sup> **EXTERIOR** 43 SF 4 M<sup>2</sup> TOTAL 665 SF 61 M<sup>2</sup>

































INTERIOR 573 SF 53 M<sup>2</sup> **EXTERIOR** 130 SF 12 M<sup>2</sup>

TOTAL 703 SF 65 M<sup>2</sup>

















INTERIOR 538 SF  $50 M^2$ **EXTERIOR** 40 SF 4 M<sup>2</sup> TOTAL 578 SF 54 M<sup>2</sup>