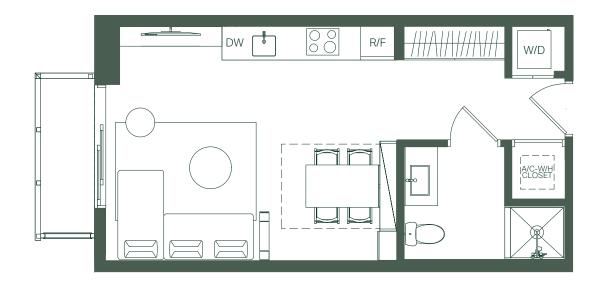

## STUDIO 1BATHROOM

INTERIOR 402 SF  $37 \, M^2$ **EXTERIOR** 40 SF 4 M<sup>2</sup> TOTAL 442 SF 41 M<sup>2</sup>