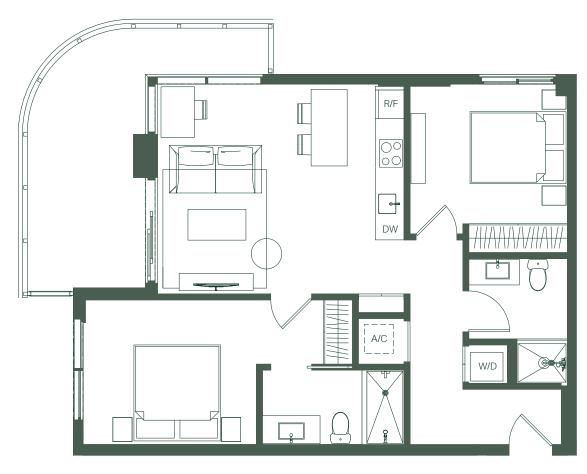

## THE DETAILS

6 | Studios

2 | Jr. 1 Bed

2 | 1 Bed

8 | 1 Bed + Den

4 | 2 BD

2 BEDROOMS 2 BATHROOMS

INTERIOR 830 SF  $77 \, M^2$ **EXTERIOR** 187 SF 17 M<sup>2</sup>