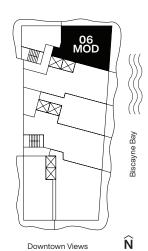

## Casa 06MOD

Floors 12 through 22

2 Bedrooms 2 Bathrooms

AC Area

1,326 sf / 123 m<sup>2</sup>

**Outdoor Area** 449 sf / 42 m<sup>2</sup>

Total Area 1,775 sf / 165 m<sup>2</sup>

**RESIDENCES** 

by **B&B**TALIA

The Art of Italian Living Curated by Piero Lissoni

ORAL REPRESENTATIONS CANNOT BE RELIED UPON AS CORRECTLY STATING REPRESENTATIONS OF THE DEVELOPER. FOR CORRECT REPRESENTATIONS, MAKE REFERENCE TO THE DOCUMENTS REQUIRED BY SECTION 718.503, FLORIDA STATUTES, TO BE FURNISHED BY A DEVELOPER TO A BUYER OR LESSEE. 1400 Biscayne Condominium is developed by PRH 1400 BISCAYNE 1, LLC