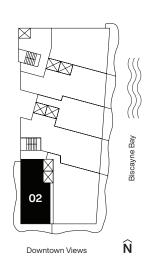

## Casa 02

Floors 2 through 46

2 Bedrooms 2 Bathrooms

AC Area 1,303 sf / 121 m<sup>2</sup>

**Outdoor Area** 464 sf / 43 m<sup>2</sup>

Total Area 1,767 sf / 164 m<sup>2</sup>

**RESIDENCES** 

by **B&B**ITALIA