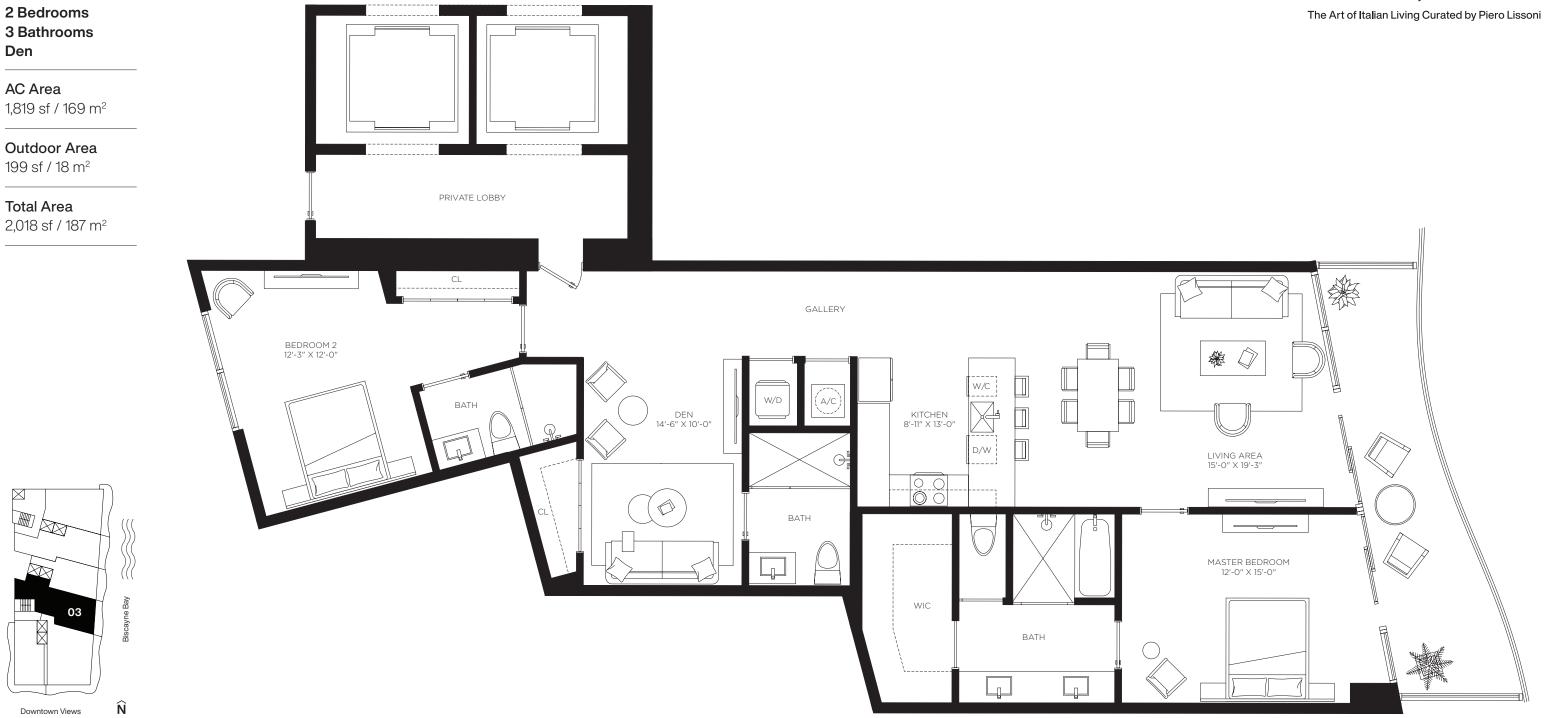

## Casa 03

Floors 2 through 46

Casa Bella

**RESIDENCES** 

by **B&B**TALIA

2 Bedrooms 3 Bathrooms

2,018 sf / 187 m<sup>2</sup>

ORAL REPRESENTATIONS CANNOT BE RELIED UPON AS CORRECTLY STATING REPRESENTATIONS OF THE DEVELOPER. FOR CORRECT REPRESENTATIONS, MAKE REFERENCE TO THE DOCUMENTS REQUIRED BY SECTION 718.503, FLORIDA STATUTES, TO BE FURNISHED BY A DEVELOPER TO A BUYER OR LESSEE. 1400 Biscayne Condominium is developed by PRH 1400 BISCAYNE 1, LLC