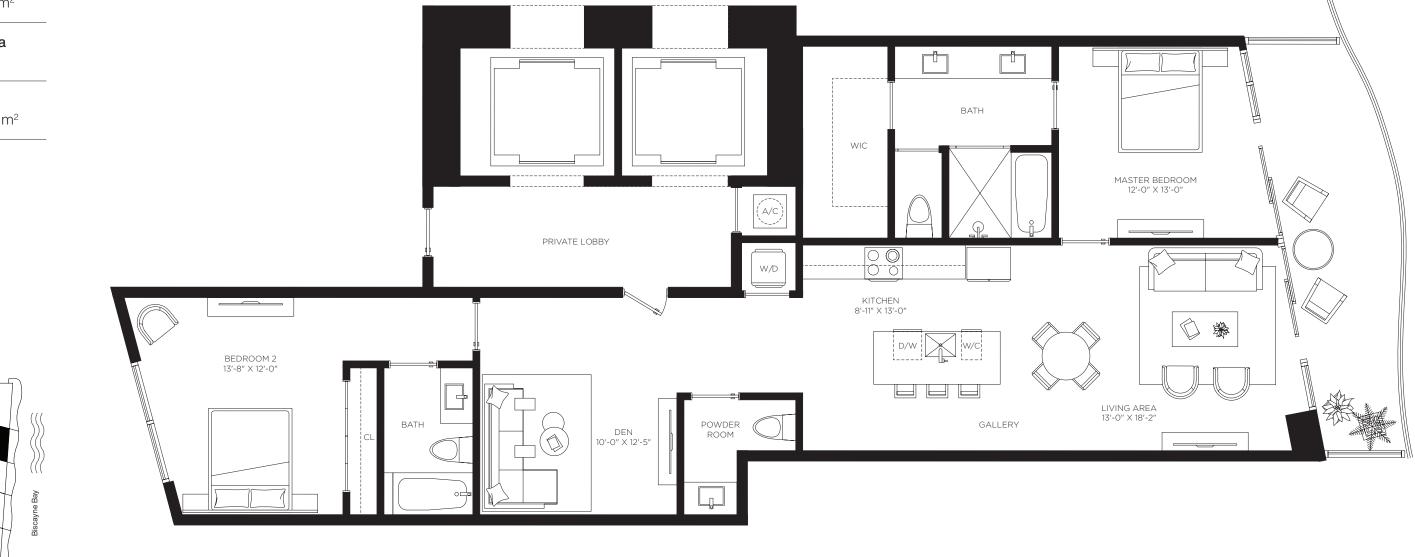

## Casa 05

Floors 2 through 46

Casa Bella

**RESIDENCES** 

by **B&B**TALIA

The Art of Italian Living Curated by Piero Lissoni

2 Bedrooms 2.5 Bathrooms Den

AC Area

1,613 sf / 150 m<sup>2</sup>

**Outdoor Area** 189 sf / 18 m<sup>2</sup>

Total Area 1,802 sf / 168 m<sup>2</sup>

Downtown Views

ORAL REPRESENTATIONS CANNOT BE RELIED UPON AS CORRECTLY STATING REPRESENTATIONS OF THE DEVELOPER. FOR CORRECT REPRESENTATIONS, MAKE REFERENCE TO THE DOCUMENTS REQUIRED BY SECTION 718.503, FLORIDA STATUTES, TO BE FURNISHED BY A DEVELOPER TO A BUYER OR LESSEE. 1400 Biscayne Condominium is developed by PRH 1400 BISCAYNE 1, LLC