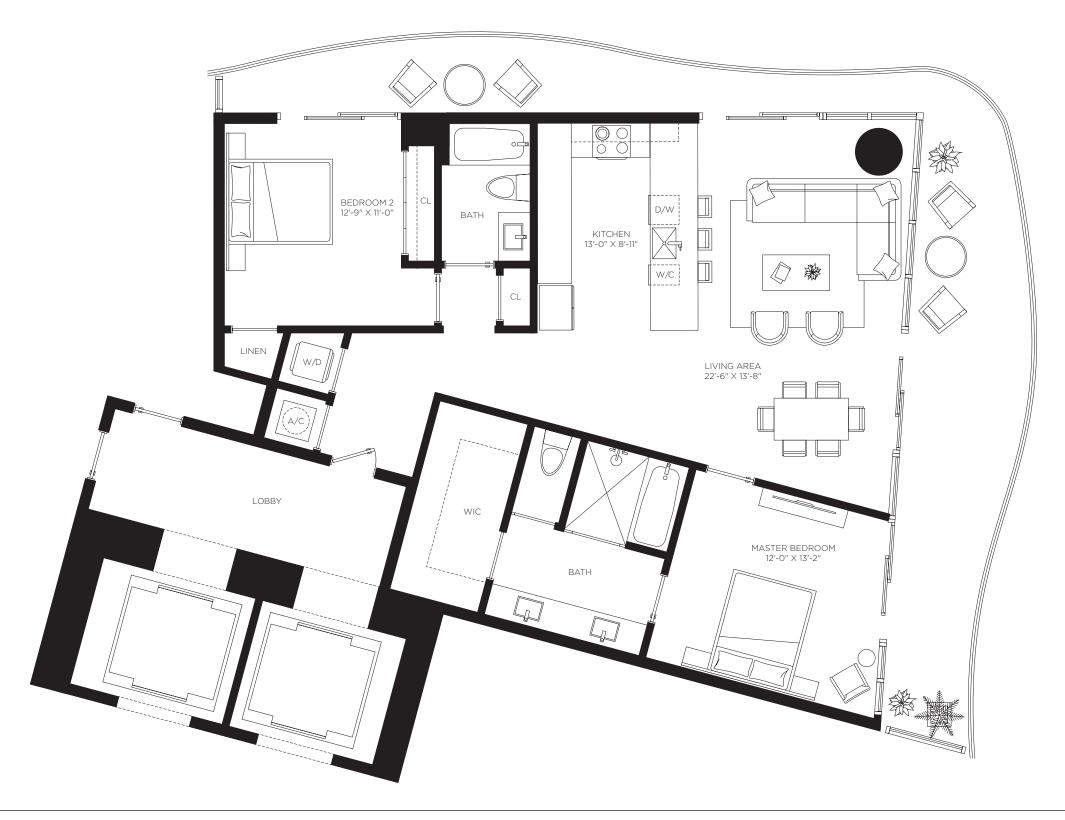

## Casa 06MOD

Floors 12 through 22

2 Bedrooms 2 Bathrooms

AC Area

1,326 sf / 123 m<sup>2</sup>

**Outdoor Area** 449 sf / 42 m<sup>2</sup>

Total Area 1,775 sf / 165 m<sup>2</sup>

**RESIDENCES** 

by **B&B**TALIA

The Art of Italian Living Curated by Piero Lissoni

ORAL REPRESENTATIONS CANNOT BE RELIED UPON AS CORRECTLY STATING REPRESENTATIONS OF THE DEVELOPER. FOR CORRECT REPRESENTATIONS, MAKE REFERENCE TO THE DOCUMENTS REQUIRED BY SECTION 718.503, FLORIDA STATUTES, TO BE FURNISHED BY A DEVELOPER TO A BUYER OR LESSEE. 1400 Biscayne Condominium is developed by PRH 1400 BISCAYNE 1, LLC