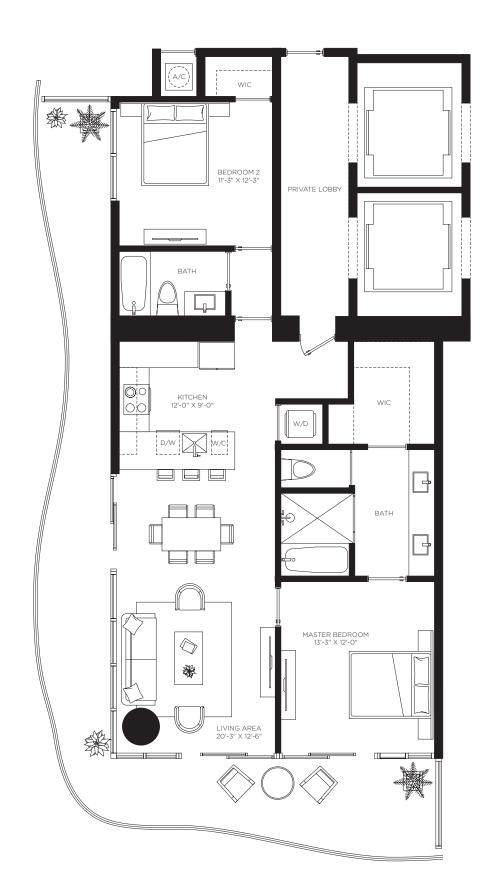

## Casa 02

Floors 2 through 46

2 Bedrooms 2 Bathrooms

AC Area 1,303 sf / 121 m<sup>2</sup>

**Outdoor Area** 464 sf / 43 m<sup>2</sup>

Total Area 1,767 sf / 164 m<sup>2</sup>

**RESIDENCES** 

by **B&B**ITALIA