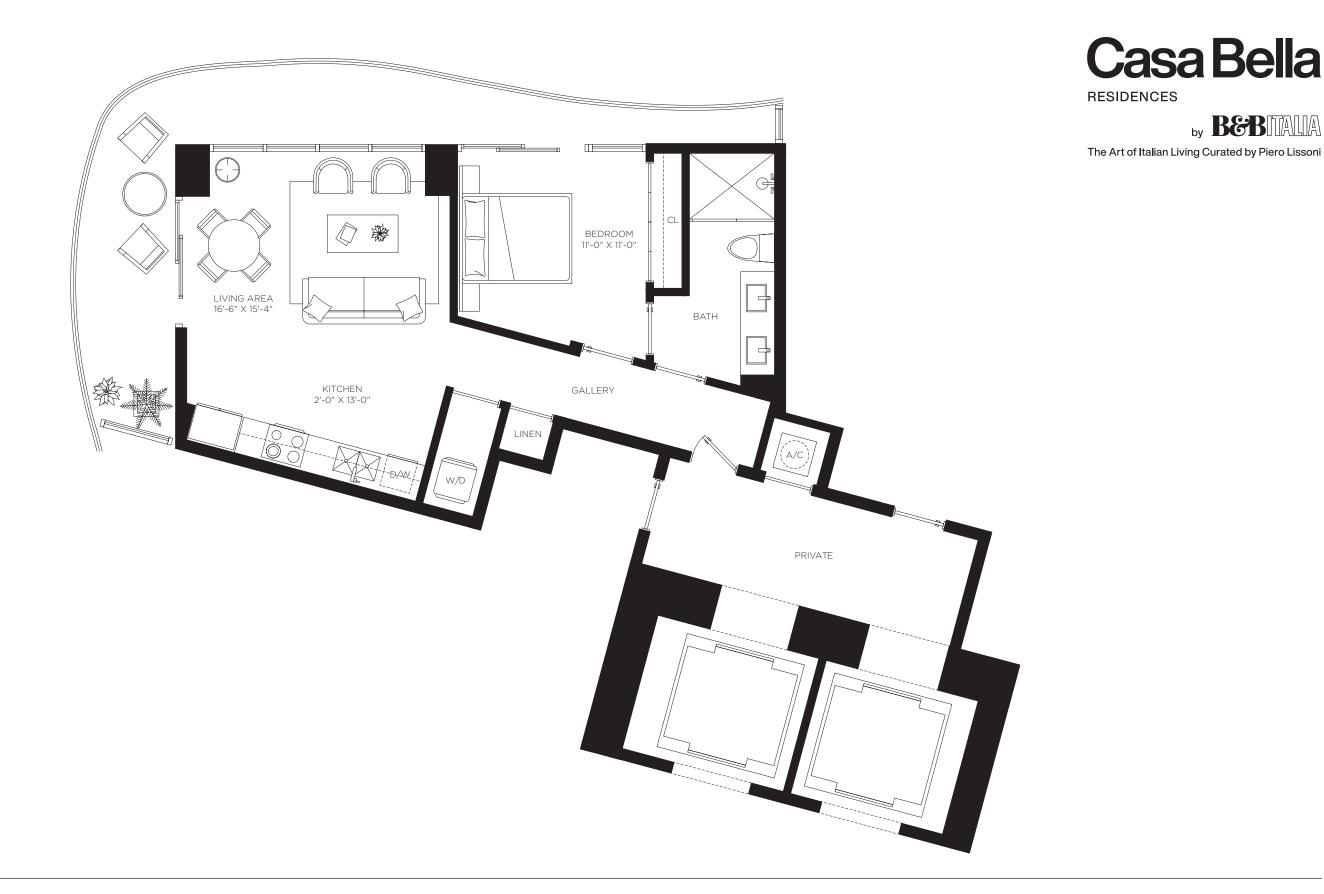

## Casa 04

Floors 2 through 46

Casa Bella

**RESIDENCES** 

by **B&B**TALIA

The Art of Italian Living Curated by Piero Lissoni

1 Bedroom 2 Bathrooms Den

AC Area 1,216 sf / 113 m<sup>2</sup>

**Outdoor Area** 192 sf / 18 m<sup>2</sup>

Total Area 1,408 sf / 131 m<sup>2</sup>

ORAL REPRESENTATIONS CANNOT BE RELIED UPON AS CORRECTLY STATING REPRESENTATIONS OF THE DEVELOPER. FOR CORRECT REPRESENTATIONS, MAKE REFERENCE TO THE DOCUMENTS REQUIRED BY SECTION 718.503, FLORIDA STATUTES, TO BE FURNISHED BY A DEVELOPER TO A BUYER OR LESSEE. 1400 Biscayne Condominium is developed by PRH 1400 BISCAYNE 1, LLC