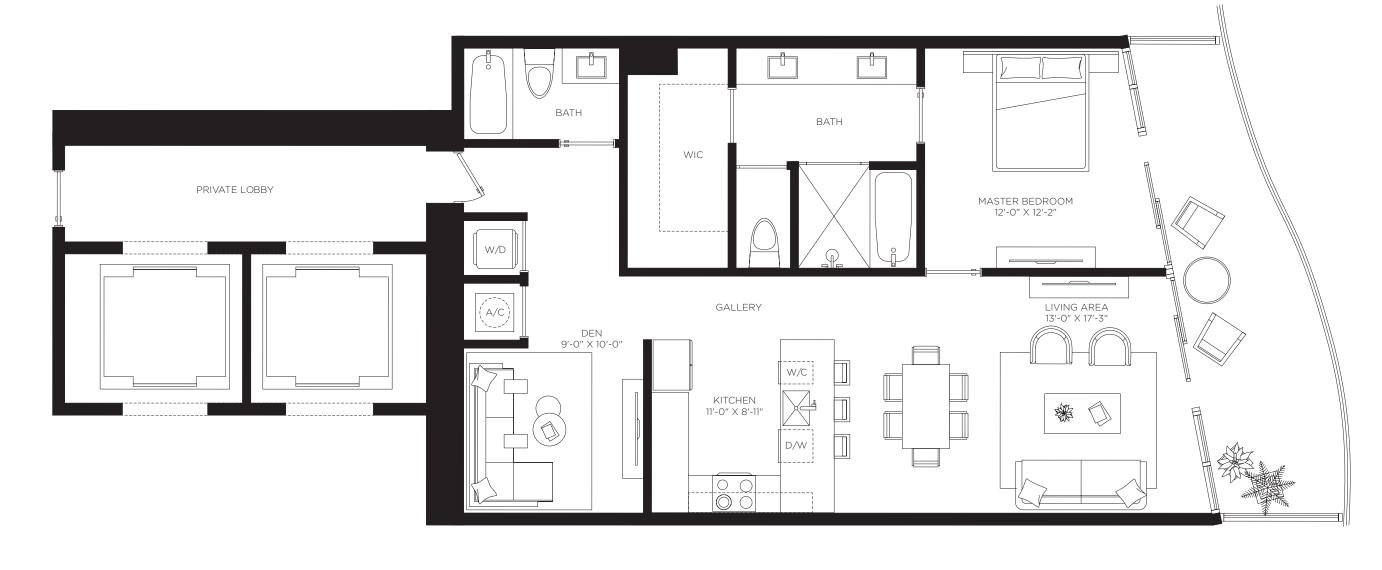

## Casa 04

Floors 2 through 46

Casa Bella

**RESIDENCES** 

by **B&B**TALIA

The Art of Italian Living Curated by Piero Lissoni

1 Bedroom 2 Bathrooms Den

AC Area 1,216 sf / 113 m<sup>2</sup>

**Outdoor Area** 192 sf / 18 m<sup>2</sup>

Total Area 1,408 sf / 131 m<sup>2</sup>

ORAL REPRESENTATIONS CANNOT BE RELIED UPON AS CORRECTLY STATING REPRESENTATIONS OF THE DEVELOPER. FOR CORRECT REPRESENTATIONS, MAKE REFERENCE TO THE DOCUMENTS REQUIRED BY SECTION 718.503, FLORIDA STATUTES, TO BE FURNISHED BY A DEVELOPER TO A BUYER OR LESSEE. 1400 Biscayne Condominium is developed by PRH 1400 BISCAYNE 1, LLC