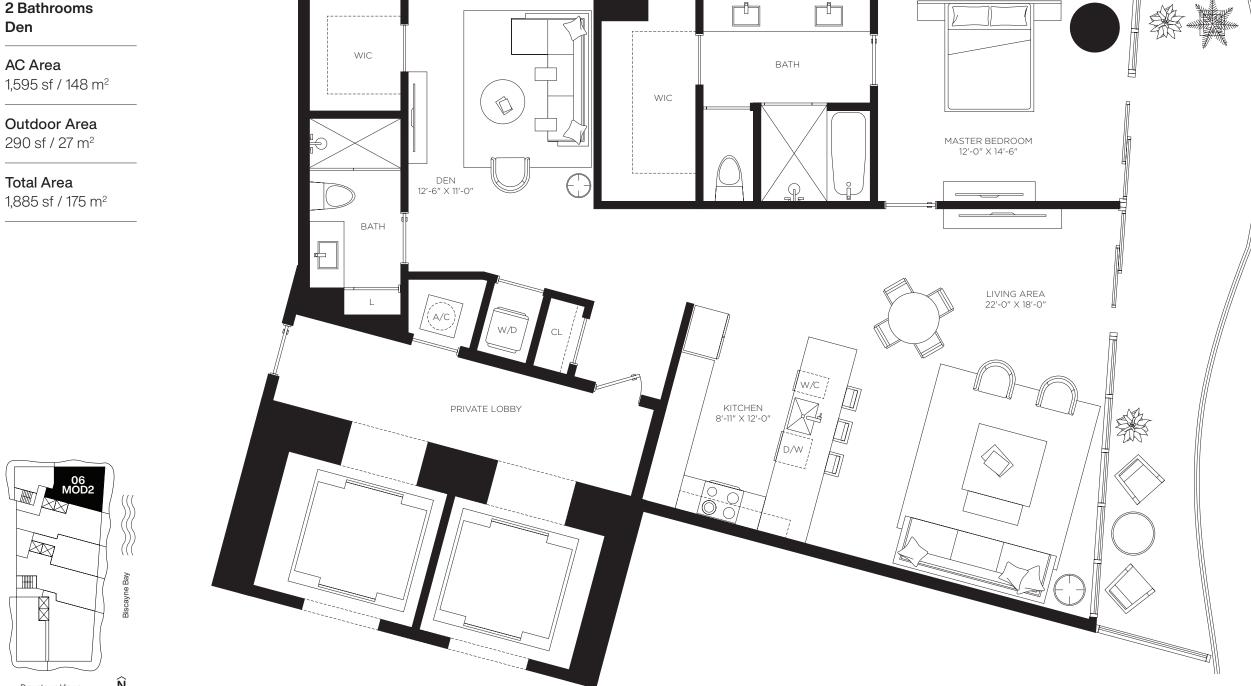

## Casa 06MOD2

Floors 2 through 9

1 Bedroom

AC Area

Den

1,595 sf / 148 m<sup>2</sup>

**Outdoor Area** 290 sf / 27 m<sup>2</sup>

**Total Area** 1,885 sf / 175 m<sup>2</sup>

by **B&B**TALIA

The Art of Italian Living Curated by Piero Lissoni

ORAL REPRESENTATIONS CANNOT BE RELIED UPON AS CORRECTLY STATING REPRESENTATIONS OF THE DEVELOPER. FOR CORRECT REPRESENTATIONS, MAKE REFERENCE TO THE DOCUMENTS REQUIRED BY SECTION 718.503, FLORIDA STATUTES, TO BE FURNISHED BY A DEVELOPER TO A BUYER OR LESSEE. 1400 Biscayne Condominium is developed by PRH 1400 BISCAYNE 1, LLC